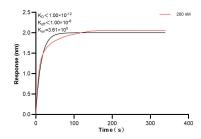

Biolayer interferometry (BLL) kinetic assay of 82900-5-PBS against Human Synaptophysin was performed. The affinity constant is below 1 pM.