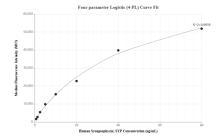

## Selected Validation Data

Cytometric bead array standard curve of MP00345-2, Synaptophysin Recombinant Matched Antibody Pair, PBS Only. Capture antibody: 82900-5-PBS. Detection antibody: 82900-4-PBS. Standard: Ag11781. Range: 0.625-80 ng/mL