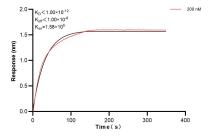

## Selected Validation Data

Cytometric bead array standard curve of MP00345-3, Synaptophysin Recombinant Matched Antibody Pair, PBS Only. Capture antibody: 82900-3-PBS. Detection antibody: 82900-4-PBS. Standard: Ag11781. Range: 0.625-80 ng/mL. Biolayer interferometry (BLL) kinetic assay of 82900-3-PBS against Human Synaptophysin was performed. The affinity constant is below 1 pM.