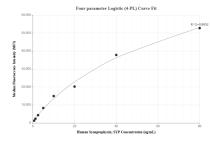

## Selected Validation Data

Cytometric bead array standard curve of MP00345-3, Synaptophysin Recombinant Matched Antibody Pair, PBS Only. Capture antibody: 82900-3-PBS. Detection antibody: 82900-4-PBS. Standard: Ag11781. Range: 0.625-80 ng/mL. Biolayer interferometry (BLL) kinetic assay of 82900-3-PBS against Human Synaptophysin was performed. The affinity constant is below 1 pM.