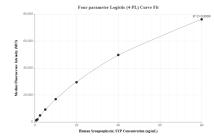

## **Selected Validation Data**

Cytometric bead array standard curve of MP00345-1, Synaptophysin Recombinant Matched Antibody Pair, PBS Only. Capture antibody: 82900-4-PBS. Detection antibody: 82900-2-PBS. Standard: Ag11781. Range: 0.625-80 ng/mL