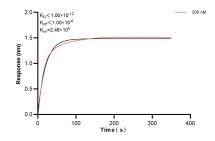

Biolayer interferometry (BLL) kinetic assay of 82900-2-PBS against Human Synaptophysin was performed. The affinity constant is below 1 pM.