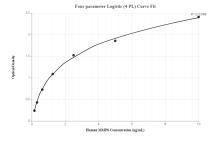

Sandwich ELISA standard curve of MP00013-2, MMP8 Recombinant Matched Antibody Pair, PBS Only. Capture antibody: 82885-3-PBS. Detection antibody: 82885-5-PBS. Standard: Eg0378. Range: 0.156-10 ng/mL

Biolayer interferometry (BLI) kinetic assay of 82885-5-PBS against Human MMP8 was performed. The affinity constant is 3.31 nM.