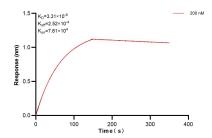

Sandwich ELISA standard curve of MP00013-2, MMP8 Recombinant Matched Antibody Pair, PBS Only. Capture antibody: 82885-3-PBS. Detection antibody: 82885-5-PBS. Standard: Eg0378. Range: 0.156-10 ng/mL

Biolayer interferometry (BLI) kinetic assay of 82885-5-PBS against Human MMP8 was performed. The affinity constant is 3.31 nM.