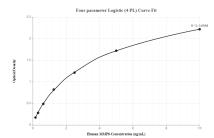

## **Selected Validation Data**

Sandwich ELISA standard curve of MP00013-1, MMP8 Recombinant Matched Antibody Pair, PBS Only. Capture antibody: 82885-5-PBS. Detection antibody: 82885-4-PBS. Standard: Eg0378. Range: 0.156-10 ng/mL