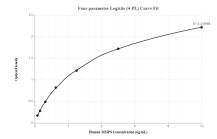

## Selected Validation Data

Sandwich ELISA standard curve ofMP00013-1, MMP8 Recombinant Matched Antibody Pair, PBS Only. Capture antibody: 82885-5-PBS. Detection antibody: 82885-4-PBS. Standard: Eg0378. Range: 0.156-10 ng/mL