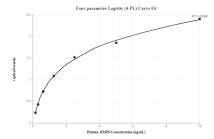

## Selected Validation Data

Sandwich ELISA standard curve of MP00013-2, MMP8 Recombinant Matched Antibody Pair, PBS Only. Capture antibody: 82885-3-PBS. Detection antibody: 82885-5-PBS. Standard: Eg0378. Range: 0.156-10 ng/mL