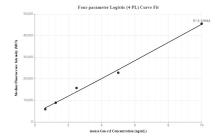

## Selected Validation Data

Cytometric bead array standard curve of MP00306-1, Mouse GM-CSF Recombinant Matched Antibody Pair, PBS Only. Capture antibody: 82861-9-PBS. Detection antibody: 82861-7-PBS. Standard: Eg0512. Range: 0.625-10 ng/mL