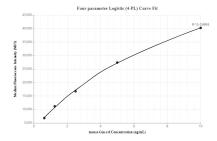

Cytometric bead array standard curve of MP00306-2, Mouse GM-CSF Recombinant Matched Antibody Pair, PBS Only. Capture antibody: 82861-9-PBS. Detection antibody: 82861-8-PBS. Standard: Eg0512. Range: 0.625-10 ng/mL