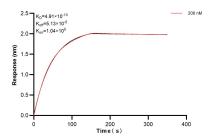

Biolayer interferometry (BLL) kinetic assay of 82856-17-PBS against Human TLN1 was performed. The affinity constant is 0.491 nM.