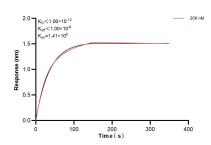

Biolayer interferometry (BLL) kinetic assay of 82856-15-PBS against Human TLN1 was performed. The affinity constant is below 1 pM.