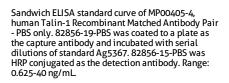

Cytometric bead array standard curve of MP00405-3, Talin-1 Recombinant Matched Antibody Pair, PBS Only. Capture antibody: 82856-16-PBS. Detection antibody: 82856-15-PBS. Standard: Ag5367. Range: 1.56-100 ng/mL