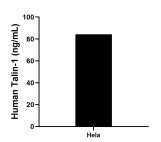

## **Selected Validation Data**

The mean Talin-1 concentration was determined to be  $84.3 \, \text{ng/mL}$  in Hela cell extract based on a  $3.1 \, \text{mg/mL}$  extract load .

Serum of sixteen individual healthy human donors was measured. The Talin-1 concentration of detected samples was determined to be 2.3 ng/mL with a range of 0.4 - 6.4 ng/mL