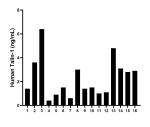

## **Selected Validation Data**

The mean Talin-1 concentration was determined to be  $84.3 \, \text{ng/mL}$  in Hela cell extract based on a  $3.1 \, \text{mg/mL}$  extract load .

Serum of sixteen individual healthy human donors was measured. The Talin-1 concentration of detected samples was determined to be 2.3 ng/mL with a range of 0.4 - 6.4 ng/mL