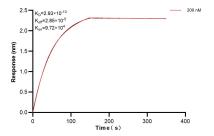

## Selected Validation Data

Cytometric bead array standard curve of MP00405-1, Talin-1 Recombinant Matched Antibody Pair, PBS Only. Capture antibody: 82856-13-PBS. Detection antibody: 82856-14-PBS. Standard: Ag5367. Range: 1.56-100 ng/mL Biolayer interferometry (BLl) kinetic assay of 82856-13-PBS against Human TLN1 was performed. The affinity constant is 0.293 nM.