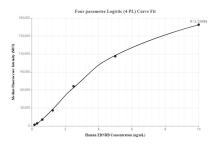

# Selected Validation Data

Cytometric bead array standard curve of MP00078-1, EDNRB Recombinant Matched Antibody Pair, PBS Only. Capture antibody: 82818-6-PBS. Detection antibody: 82818-4-PBS. Standard: SY00958. Range: 0.156-10 ng/mL