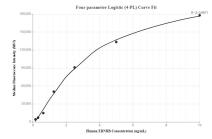

## Selected Validation Data

Cytometric bead array standard curve of MP00078-2, EDNRB Recombinant Matched Antibody Pair, PBS Only. Capture antibody: 82818-5-PBS. Detection antibody: 82818-4-PBS. Standard: SY00958. Range: 0.156-10 ng/mL