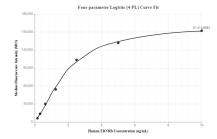

## Selected Validation Data

Cytometric bead array standard curve of MP00078-3, EDNRB Recombinant Matched Antibody Pair, PBS Only. Capture antibody: 82818-3-PBS. Detection antibody: 82818-7-PBS. Standard: SY00958. Range: 0.156-10 ng/mL