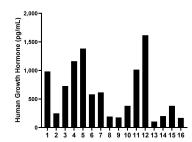

Serum of sixteen individual healthy human donors was measured. The Growth Hormone concentration of detected samples was determined to be 622.3 pg/mL with a range of 106.6-1,616.6 pg/mL