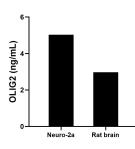

The mean OLIG2 concentration was determined to be 5.03 ng/mL in Neuro-2a cell extract based on a 1.50 mg/mL extract load and 2.97 ng/mL in rat brain tissue extract based on a 1.60 mg/mL extract load.

Cytometric bead array standard curve of MP00809-1, OLIG2 Recombinant Matched Antibody Pair, PBS Only. Capture antibody: 82806-5-PBS. Detection antibody: 82806-6-PBS. Standard: Ag5089. Range: 0.625-80 ng/mL