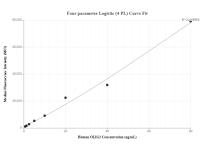

## Selected Validation Data

Sandwich ELISA standard curve of MP00809-2, Human OLIG2 Recombinant Matched Antibody Pair - PBS only. 82806-8-PBS was coated to a plate as the capture antibody and incubated with serial dilutions of standard Ag5089. 82806-6-PBS was HRP conjugated as the detection antibody. Range: 0.313-20 ng/mL