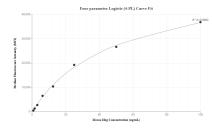

## Selected Validation Data

Cytometric bead array standard curve of MP00498-1, MOUSE IFN gamma/Ifng Recombinant Matched Antibody Pair, PBS Only. Capture antibody: 82768-6-PBS. Detection antibody: 82768-4-PBS. Standard: Eg0334. Range: 0.78-100 ng/mL.