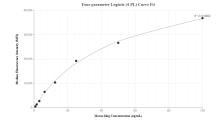

## **Selected Validation Data**

Cytometric bead array standard curve of MP00498-1, MOUSE IFN gamma/Ifng Recombinant Matched Antibody Pair, PBS Only. Capture antibody: 82768-6-PBS. Detection antibody: 82768-4-PBS. Standard: Eg0334. Range: 0.78-100 ng/mL