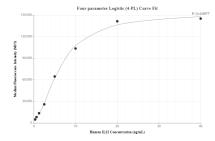

## Selected Validation Data

Cytometric bead array standard curve of MP00657-1, IL-22 Recombinant Matched Antibody Pair, PBS Only. Capture antibody: 82766-12-PBS. Detection antibody: 82766-13-PBS. Standard: Eg0228. Range: 0.313-40 ng/mL