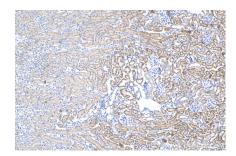

Immunohistochemical analysis of paraffinembedded mouse kidney tissue slide using 82757-2-RR (IGF2BP2 antibody) at dilution of 1:1000 (under 10x lens). Heat mediated antigen retrieval with Tris-EDTA buffer (pH 9.0). This data was developed using the same antibody clone with 82757-2-PBS in a different storage buffer formulation.