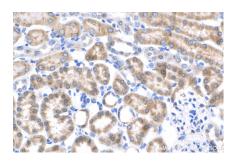

Immunohistochemical analysis of paraffinembedded mouse kidney tissue slide using 82757-2-RR (IGF2BP2 antibody) at dilution of 1:1000 (under 40x lens). Heat mediated antigen retrieval with Tris-EDTA buffer (pH 9.0). This data was developed using the same antibody clone with 82757-2-PBS in a different storage buffer formulation.