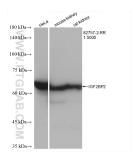

## **Selected Validation Data**

Various lysates were subjected to SDS PAGE followed by western blot with 82757-2-RR (IGF2BP2 antibody) at dilution of 1:5000 incubated at room temperature for 1.5 hours. This data was developed using the same antibody clone with 82757-2-PBS in a different storage buffer formulation.