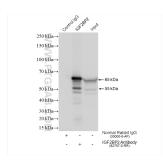

IP result of anti-IGF2BP2 (IP:82757-2-RR, 4ug; Detection:82757-2-RR 1:4000) with HEK-293 cells lysate 1480 ug. This data was developed using the same antibody clone with 82757-2-PBS in a different storage buffer formulation.