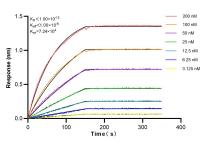

Biolayer interferometry (BLI) kinetic assays of 82757-2-RR against Human I GF 2BP2 were performed. The affinity constant is below 1 pM.