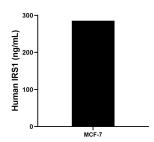

## Selected Validation Data

The mean IRS1 concentration was determined to be 285.15 ng/mL in MCF-7 cell extract based on a 1.3 mg/mL extract load.