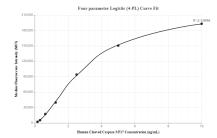

## Selected Validation Data

Cytometric bead array standard curve of MP00104-1, Cleaved Caspase 3/P17 Recombinant Matched Antibody Pair - PBS only. Capture antibody: 82707-10-PBS. Detection antibody: 82707-9-PBS. Standard: SY01603. Range: 0.156-10 ng/mL