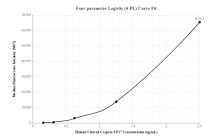

## Selected Validation Data

Cytometric bead array standard curve of MP00104-3, Cleaved Caspase 3/P17 Recombinant Matched Antibody Pair - PBS only. Capture antibody: 82707-8-PBS. Detection antibody: 82707-11-PBS. Standard: SY01603. Range: 0.156-2.5 ng/mL