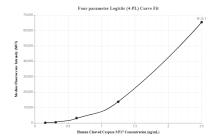

Cytometric bead array standard curve of MP00104-3, Cleaved Caspase 3/P17 Recombinant Matched Antibody Pair - PBS only. Capture antibody: 82707-8-PBS. Detection antibody: 82707-11-PBS. Standard: SY01603. Range: 0.156-2.5 ng/mL