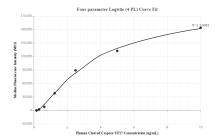

## Selected Validation Data

Cytometric bead array standard curve of MP00104-2, Cleaved Caspase 3/P17 Recombinant Matched Antibody Pair - PBS only. Capture antibody: 82707-10-PBS. Detection antibody: 82707-11-PBS. Standard: SY01603. Range: 0.156-10 ng/mL