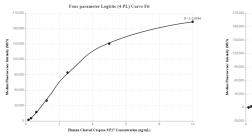

## Selected Validation Data

Cytometric bead array standard curve of MP00104-1, Cleaved Caspase 3/P17 Recombinant Matched Antibody Pair - PBS only. Capture antibody: 82707-10-PBS. Detection antibody: 82707-9-PBS. Standard: SY01603. Range: 0.156-10 ng/mL Cytometric bead array standard curve of MP00104-2, Cleaved Caspase 3/P17 Recombinant Matched Antibody Pair - PBS only. Capture antibody: 82707-10-PBS. Detection antibody: 82707-11-PBS. Standard: SY01603. Range: 0.156-10 ng/mL.