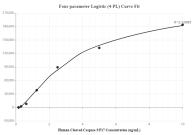

## Selected Validation Data

Cytometric bead array standard curve of MP00104-1, Cleaved Caspase 3/P17 Recombinant Matched Antibody Pair - PBS only. Capture antibody: 82707-10-PBS. Detection antibody: 82707-9-PBS. Standard: SY01603. Range: 0.156-10 ng/mL Cytometric bead array standard curve of MP00104-2, Cleaved Caspase 3/P17 Recombinant Matched Antibody Pair - PBS only. Capture antibody: 82707-10-PBS. Detection antibody: 82707-11-PBS. Standard: SY01603. Range: 0.156-10 ng/mL.