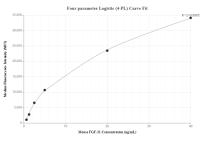

## Selected Validation Data

Cytometric bead array standard curve of MP00366-1, MOUSE FGF-21 Recombinant Matched Antibody Pair, PBS Only. Capture antibody: 82706-5-PBS. Detection antibody: 82706-6-PBS. Standard: Eg0259. Range: 0.625-40ng/mL