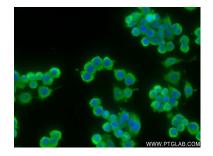

Purification Method: Protein A purification CloneNo.: 240221D10

Applications

Tested Applications: IF/ICC, Cytometric bead array, Indirect ELISA Species Specificity: mouse