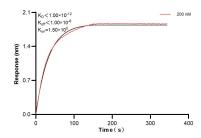

Biolayer interferometry (BLI) kinetic assay of 82700-5-PBS against Human Cyclin E1 was performed. The affinity constant is below 1 pM.