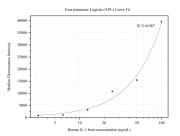

# Selected Validation Data

Cytometric bead array standard curve of MP00331-1, IL-1 beta Recombinant Matched Antibody Pair, PBS Only. Capture antibody: 82696-7-PBS. Detection antibody: 82696-5-PBS. Standard:HZ-1164. Range: 0.781-100 ng/mL Cytometric bead array standard curve of MP80001-4, IL-1 beta Hybrid Matched Antibody Pair, PBS Only. Capture antibody: 82696-5-RR. Detection antibody: 68767-2-PBS. Standard:HZ-1164. Range:3.125-100 ng/mL.