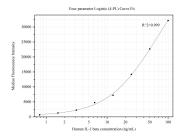

# Selected Validation Data

Cytometric bead array standard curve of MP00331-1, IL-1 beta Recombinant Matched Antibody Pair, PBS Only. Capture antibody: 82696-7-PBS. Detection antibody: 82696-5-PBS. Standard:HZ-1164. Range: 0.781-100 ng/mL Cytometric bead array standard curve of MP80001-4, IL-1 beta Hybrid Matched Antibody Pair, PBS Only. Capture antibody: 82696-5-RR. Detection antibody: 68767-2-PBS. Standard:HZ-1164. Range:3.125-100 ng/mL.