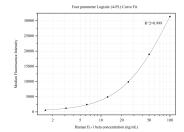

## Selected Validation Data

Cytometric bead array standard curve of MP80001-3, IL-1 beta Hybrid Matched Antibody Pair, PBS Only. Capture antibody: 82696-3-PBS. Detection antibody: 68767-2-PBS. Standard:HZ-1164. Range: 1.563-100 ng/mL