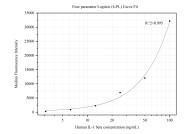

Cytometric bead array standard curve of MP80001-5, IL-1 beta Hybrid Matched Antibody Pair, PBS Only. Capture antibody: 82696-3-RR. Detection antibody: 65276-1-PBS. Standard:HZ-1164. Range: 3.125-100 ng/mL