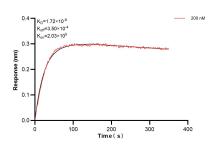

Biolayer interferometry (BLL) kinetic assay of 82626-2-PBS against Rat IL-2 was performed. The affinity constant is 1.72 nM.