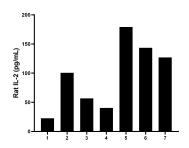

Serum of seven rats was measured. The IL-2 concentration of detected samples was determined to be 95.71 pg/mL with a range of ND - 179.2 pg/mL

Cytometric bead array standard curve of MP00535-1, RAT IL-2 Recombinant Matched Antibody Pair, PBS Only. Capture antibody: 82626-2-PBS. Detection antibody: 82626-3-PBS. Standard: Eg0260. Range: 0.156-20 ng/mL