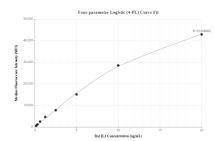

Biolayer interferometry (BLL) kinetic assay of 82626-2-PBS against Rat IL-2 was performed. The affinity constant is 1.72 nM.