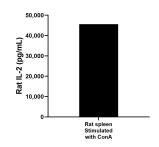

## **Selected Validation Data**

Rat spleen, cut into 1-2 mm pieces, was cultured for 3-4 daysin 25-30 mL of RPMI supplemented with 10% fetal bovine serum and stimulated with 10  $\mu$  g/mL Con A. The cell culture supernate was removed, assayed for rat IL-2, and measured 45,596.05 pg/mL