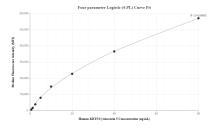

# Selected Validation Data

Cytometric bead array standard curve of MP00650-1, KRT5 Recombinant Matched Antibody Pair, PBS Only. Capture antibody: 82548-18-PBS. Detection antibody: 82548-1-PBS. Standard: Ag24184. Range: 0.625-80 ng/mL