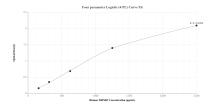

## Selected Validation Data

Sandwich ELISA standard curve of MP01610-1, Human TRIM63 Recombinant Matched Antibody Pair - PBS only. 82345-2-PBS was coated to a plate as the capture antibody and incubated with serial dilutions of standard SY01537. 82345-3-PBS was HRP conjugated as the detection antibody. Range: 156-2500 pg/mL