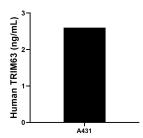

The mean TRI M63 concentration was determined to be 2.6 ng/mL in A431 cell extract based on a 1.3 mg/mL extract load.