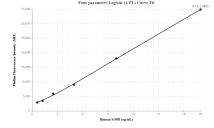

## **Selected Validation Data**

Cytometric bead array standard curve of MP01165-1, S100B Recombinant Matched Antibody Pair, PBS Only. Capture antibody: 82271-12-PBS. Detection antibody: 82271-11-PBS. Standard: Ag7440. Range: 1.25-20 ng/mL

Cytometric bead array standard curve of MP01165-2, S100B Recombinant Matched Antibody Pair, PBS Only. Capture antibody: 82271-10-PBS. Detection antibody: 82271-11-PBS. Standard: Ag7440. Range: 0.625-20 ng/mL