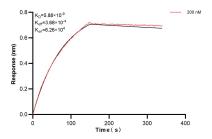

Biolayer interferometry (BLL) kinetic assay of 82271-11-PBS against Human S100B was performed. The affinity constant is 5.88 nM.