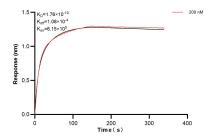

Biolayer interferometry (BLL) kinetic assay of 82271-10-PBS against Human S100B was performed. The affinity constant is 0.176 nM.