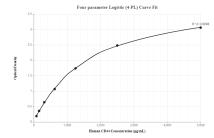

## Selected Validation Data

Sandwich ELISA standard curve of MP00033-2, CD44 Recombinant Matched Antibody Pair, PBS Only. Capture antibody: 82188-2-PBS. Detection antibody: 82188-4-PBS. Standard: Ag8143. Range: 78-5000 pg/mL