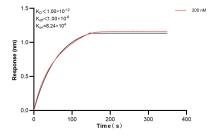

Biolayer interferometry (BLI) kinetic assay of 82188-2-PBS against Human CD44 was performed. The affinity constant is below 1 pM.