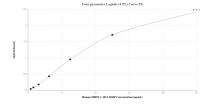

## **Selected Validation Data**

Sandwich ELISA standard curve of MP02214-1, Human MMP14 / MT1-MMP Recombinant Matched Antibody Pair - PBS only. 82118-2-PBS was coated to a plate as the capture antibody and incubated with serial dilutions of standard Ag30772. 82118-3-PBS was HRP conjugated as the detection antibody. Range: 0.391-25 ng/mL