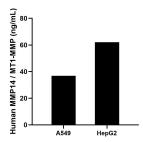

The mean MMP14 / MT1-MMP concentration was determined to be 36.90 ng/mL in A549 cell extract based on a 1.30 mg/mL extract load and 62.11 ng/mL in HepG2 cell extract based on a 1.80 mg/mL extract load.