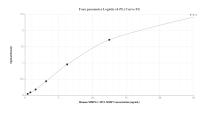

# Selected Validation Data

Sandwich ELISA standard curve of MP02214-1, Human MMP14 / MT1-MMP Recombinant Matched Antibody Pair - PBS only. 82118-2-PBS was coated to a plate as the capture antibody and incubated with serial dilutions of standard Ag30772. 82118-3-PBS was HRP conjugated as the detection antibody. Range: 0.391-25 ng/mL