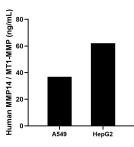

The mean MMP14 / MT1-MMP concentration was determined to be 36.90 ng/mLin A549 cell extract based on a 1.30 mg/mL extract load and 62.11 ng/mL in HepG2 cell extract based on a 1.80 mg/mL extract load.