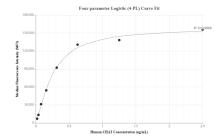

## Selected Validation Data

Cytometric bead array standard curve of MP00576-2, CHAT Recombinant Matched Antibody Pair, PBS Only. Capture antibody: 81994-2-PBS. Detection antibody: 81994-4-PBS. Standard: SY00995. Range: 19.5-2500 pg/mL.