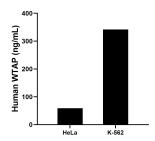

## Selected Validation Data

The mean WTAP concentration was determined to be 59.04 ng/mL in HeLa cell extract based on a 1.3 mg/mL extract load and 341.94 ng/mL in K-562 cell extract based on a 2.5 mg/mL extract load.