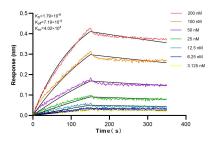

Biolayer interferometry (BLL) kinetic assays of 81837-1-RR against Human RAB1A were performed. The affinity constant is 17.9 nM.