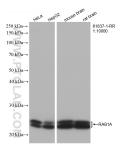

## Selected Validation Data

Various lysates were subjected to SDS PAGE followed by western blot with 81837-1-RR (RAB1A antibody) at dilution of 1:10000 incubated at room temperature for 1.5 hours. This data was developed using the same antibody clone with 81837-1-PBS in a different storage buffer formulation.