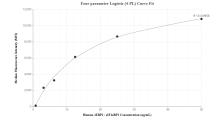

Cytometric bead array standard curve of MP00559-2, Phospho-4EBP1 Recombinant Matched Antibody Pair, PBS Only. Capture antibody: 81812-4-PBS. Detection antibody: 81812-3-PBS. Standard: SY01767P. Range: 0.78-50 ng/mL