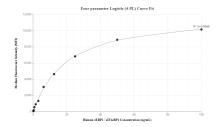

## Selected Validation Data

Cytometric bead array standard curve of MP00559-1, Phospho-4EBP1 Recombinant Matched Antibody Pair, PBS Only. Capture antibody: 81812-2-PBS. Detection antibody: 81812-3-PBS. Standard: SY01767P. Range: 0.195-100 ng/mL