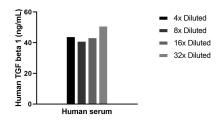

## Selected Validation Data

The mean TGF beta 1 concentration was determined to be 45.0 ng/mL in Acid-base activated human serum.

Cytometric bead array standard curve of MP02288-1, TGF beta 1 Recombinant Matched Antibody Pair, PBS Only. Capture antibody: 81746-5-PBS. Detection antibody: 81746-4-PBS. Standard: Eg0879. Range: 0.781-50 ng/mL