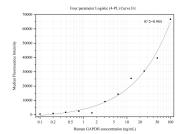

## Selected Validation Data

Cytometric bead array standard curve of MP00549-1, GAPDH Recombinant Matched Antibody Pair, PBS Only. Capture antibody: 81640-3-PBS. Detection antibody: 81640-5-PBS. Standard:Ag0766. Range: 0.098-100 ng/mL