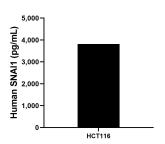

## **Selected Validation Data**

The mean SNAI1 concentration was determined to be 3,819.6 pg/mL in HCT116 cell extract based on a 3.0 mg/mL extract load.

Cytometric bead array standard curve of MP00343-1, SNAl1 Recombinant Matched Antibody Pair, PBS Only. Capture antibody: 81584-2-PBS. Detection antibody: 81584-3-PBS. Standard: Ag24248. Range: 0.313-20 ng/mL