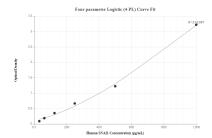

Cytometric bead array standard curve of MP00343-2, SNAI 1 Recombinant Matched Antibody Pair, PBS Only. Capture antibody: 81584-4-PBS. Detection antibody: 81584-3-PBS. Standard: Ag24248. Range: 0.625-20 ng/mL