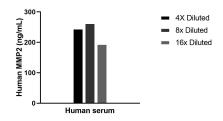

## **Selected Validation Data**

The mean MMP2 concentration was determined to be 234.5  $\,$  ng/mL in human serum.

Cytometric bead array standard curve of MP02255-1, MMP2 Recombinant Matched Antibody Pair, PBS Only. Capture antibody: 81515-4-PBS. Detection antibody: 81515-3-PBS. Standard: Eg1650. Range: 1.563-200 ng/mL