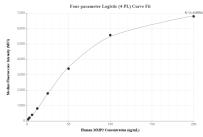

## **Selected Validation Data**

The mean MMP2 concentration was determined to be 234.5  $\,$  ng/mL in human serum.

Cytometric bead array standard curve of MP02255-1, MMP2 Recombinant Matched Antibody Pair, PBS Only. Capture antibody: 81515-4-PBS. Detection antibody: 81515-3-PBS. Standard: Eg1650. Range: 1.563-200 ng/mL