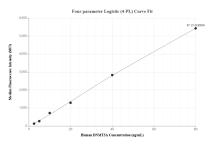

## **Selected Validation Data**

Sandwich ELISA standard curve of MP01598-3, Human DNMT3A Recombinant Matched Antibody Pair - PBS only. 81474-2-PBS was coated to a plate as the capture antibody and incubated with serial dilutions of standard Ag15111. 81474-3-PBS was HRP conjugated as the detection antibody. Range: 19.5-1250 pg/mL