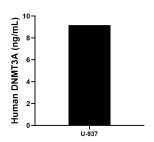

The mean DNMT3A concentration was determined to be 9.2 ng/mL in U-937 cell extract based on a 3.0 mg/mL extract load.

Cytometric bead array standard curve of MP01598-2, DMMT3A Recombinant Matched Antibody Pair, PBS Only. Capture antibody: 81474-2-PBS. Detection antibody: 81474-4-PBS. Standard: Ag15111. Range: 2.5-80 ng/mL