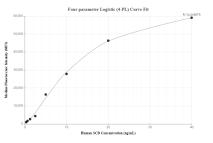

## Selected Validation Data

Cytometric bead array standard curve of MP01272-1, SCD Recombinant Matched Antibody Pair, PBS Only. Capture antibody: 81468-2-PBS. Detection antibody: 81468-3-PBS. Standard: Ag29156. Range: 0.313-40 ng/mL Cytometric bead array standard curve of MP01272-2, SCD Recombinant Matched Antibody Pair, PBS Only. Capture antibody: 81468-4-PBS. Detection antibody: 81468-3-PBS. Standard: Ag29156. Range: 0.313-40 ng/mL