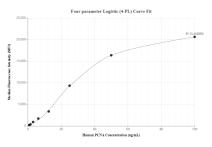

Cytometric bead array standard curve of MP00424-2, PCNA Recombinant Matched Antibody Pair, PBS Only. Capture antibody: 81302-3-PBS. Detection antibody: 81302-4-PBS. Standard: Ag0277. Range: 1.56-100 ng/mL