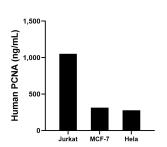

## **Selected Validation Data**

The mean PCNA concentration was determined to be 1,050.8 ng/mL in Jurkat cell extract based on a 5.8 mg/mL extract load, 312.4 ng/mL in MCF-7 cell extract based on a 3.1 mg/mL extract load and 276.5 ng/mL in Hela cell extract based on a 3.6 mg/mL extract load.