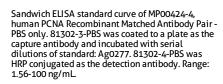

Cytometric bead array standard curve of MP00424-2, PCNA Recombinant Matched Antibody Pair, PBS Only. Capture antibody: 81302-3-PBS. Detection antibody: 81302-4-PBS. Standard: Ag0277. Range: 1.56-100 ng/mL