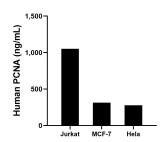

## **Selected Validation Data**

The mean PCNA concentration was determined to be 1,050.8 ng/mL in Jurkat cell extract based on a 5.8 mg/mL extract load, 312.4 ng/mL in MCF-7 cell extract based on a 3.1 mg/mL extract load and 276.5 ng/mL in Hela cell extract based on a 3.6 mg/mL extract load.