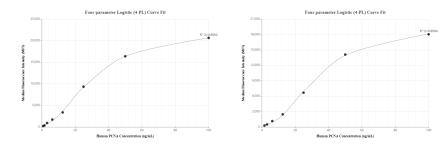

# Selected Validation Data

Cytometric bead array standard curve of MP00424-1, PCNA Recombinant Matched Antibody Pair, PBS Only. Capture antibody: 81302-2-PBS. Detection antibody: 81302-4-PBS. Standard: Ag0277. Range: 0.78-100 ng/mL Cytometric bead array standard curve of MP00424-3, PCNA Recombinant Matched Antibody Pair, PBS Only. Capture antibody: 81302-2-PBS. Detection antibody: 81302-5-PBS. Standard: Ag0277. Range: 1.56-100 ng/mL