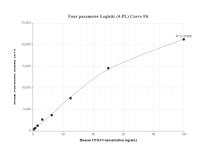

Cytometric bead array standard curve of MP01447-2, CP110 Recombinant Matched Antibody Pair, PBS Only. Capture antibody: 80965-4-PBS. Detection antibody: 80965-3-PBS. Standard: Ag3489. Range: 0.781-100 ng/mL