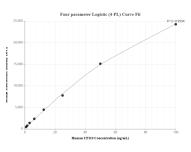

Cytometric bead array standard curve of MP01447-1, CP110 Recombinant Matched Antibody Pair, PBS Only. Capture antibody: 80965-4-PBS. Detection antibody: 80965-2-PBS. Standard: Ag3489. Range: 0.781-100 ng/mL